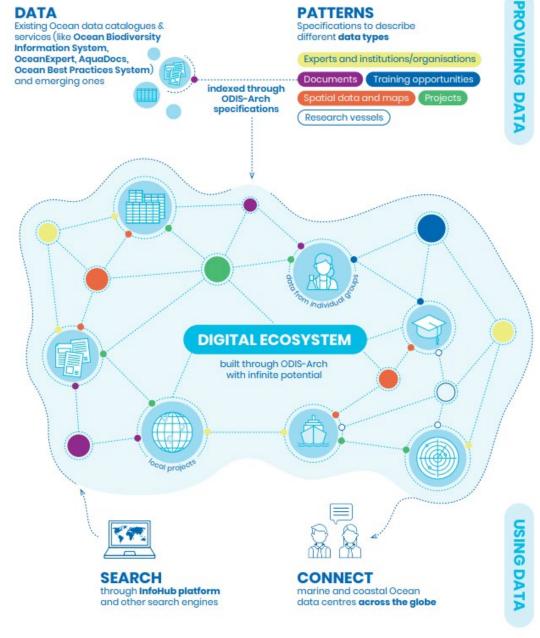

The Ocean InfoHub (OIH) Project aims to improve access to global ocean information, data, and knowledge products for management and sustainable development.

The OIH work with global IOC-associated online resources – including:

Projects / Institutions
National directories
Governmental institutions
Universities

Cooperate and exchange knowledge to build a truly shared Ocean

Data from different sources can be entered through the formats:

- CSW
- OAI
- XLSX
- JSON

In some cases the information is extracted through WEB SCRAPING.

Currently there is information from 9 sources.

Seven data types from at least 9 countries of the region – 22,708 information resources.