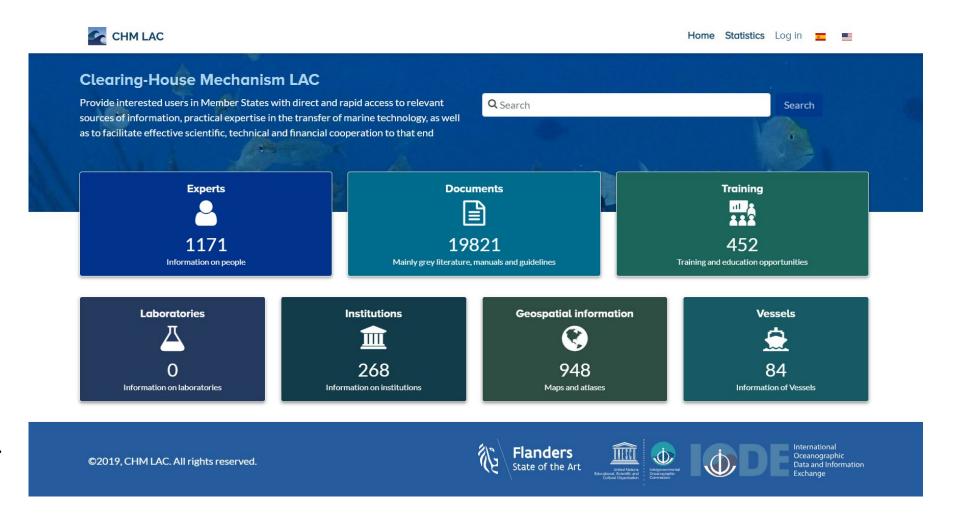

egional-level Integrated Ocean Governance (204)
- •(2) to support Integrated Coastal Zone Management (ICZM) in IOCARIBE Member States (354)
- Thematic marine indicators dashboard



The Ocean InfoHub (OIH) Project aims to improve access to global ocean information, data, and knowledge products for management and sustainable development.















The OIH work with global IOC-associated online resources – including:

















Projects / Institutions
National directories
Governmental institutions
Universities





Cooperate and exchange knowledge to build a truly shared Ocean

Data from different sources can be entered through the formats:

- CSW
- OAI
- XLSX
- JSON

In some cases the information is extracted through WEB SCRAPING.

Currently there is information from 9 sources.



Seven data types from at least 9 countries of the region – 22,708 information resources.

## Beneficiaries of the Project will include:

- Scientists (academic and private sector)
- Government agencies
- Policy makers
- IOC global and regional programmes
- IODE National Oceanographic Data Centers (NODCs)
- IODE Associate Data Units (ADUs)
- IODE Associate Information Units (AIUs)
- UN agencies
- International Governmental Organizations (IGOs)
- Non-Governmental Organizations (NGOs)
- Industrial and commercial enterprises

Jhonny Humberto Garces Ortega Marine and Coastal Research Institute INVEMAR - OIH LAC NODE jefatura.labsis@invemar.org.co

## http://portete.invemar.org.co/chm#/