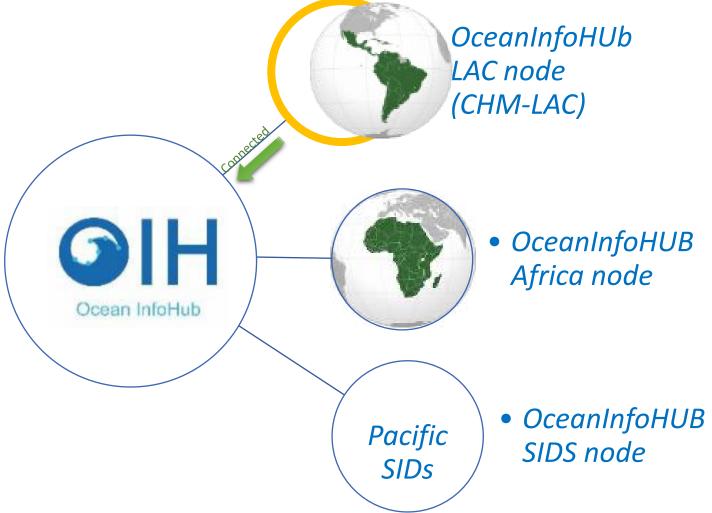

The Ocean InfoHub (OIH) Project aims to improve access to global ocean information, data, and knowledge products for management and sustainable development.

The OIH work with global IOC-associated online resources – including: